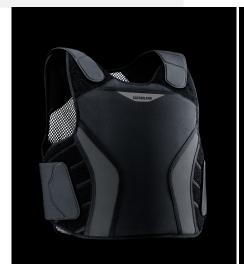

| TECHNICAL SPECIFICATION - P1 |                                                                                                               |
|------------------------------|---------------------------------------------------------------------------------------------------------------|
| Brand                        | Safariland                                                                                                    |
| Model                        | P1                                                                                                            |
|                              |                                                                                                               |
| Configuration                | Male, Female                                                                                                  |
| Armor Panel Access           | Interior zipper with zipper garage                                                                            |
|                              |                                                                                                               |
| Outer Material               | 85/15 Nylon6/Spandex lightweight 4-way stretch ripstop shell fabric with DWR (durable water repellent) finish |
| Inner Material               | Luxicool® cooling monofilament spacer mesh liner, complementary lightweight channel spacer mesh               |
|                              |                                                                                                               |
| Type of Plate Pocket         | Front external top loading dual plate pocket 5x8, 7x9. Back external top loading plate pocket 5x8, 7x9.       |
| Straps System                | Removable and reversible contoured ergonomic straps with controlled stretch                                   |
|                              |                                                                                                               |
| Tails                        | No Tails                                                                                                      |
| Pockets / Pouches            | None                                                                                                          |
|                              |                                                                                                               |
| Sizes                        | Custom Sizes                                                                                                  |
| Colors                       | Black, Navy, White, Tan, ODGreen                                                                              |
|                              |                                                                                                               |
|                              | Lightweight four way atratab rington aball fabria                                                             |

## **Armor Features**

- Lightweight four way stretch ripstop shell fabric High performance Luxicool® thermo regulating cooling spacer mesh liner, dual-phase change technology, with accelerated evaporation and temperature reduction by 3°-4°F
- Complementary lightweight spacer mesh liner for improved airflow Removable and reversible lightweight contoured ergonomic straps with controlled stretch
- Easy access front and back plate pockets
- Zip out front and back panels for easy accessibility
  Strategically located ergonomic Velcro® channels for easy fastening and removal
  High profile Velcro® fasteners for extra strength and durability
  Designed with Velcro® closures to allow body contouring for
- maximum comfort, reducing weight and bulk