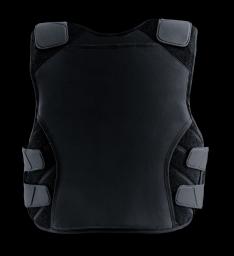

| TECHNICAL SPECIFICATION - P1 |                                                                                                               |
|------------------------------|---------------------------------------------------------------------------------------------------------------|
| Brand                        | Safariland                                                                                                    |
| Model                        | P1                                                                                                            |
|                              |                                                                                                               |
| Configuration                | Male, Female                                                                                                  |
| Armor Panel Access           | Interior zipper with zipper garage                                                                            |
|                              |                                                                                                               |
| Outer Material               | 85/15 Nylon6/Spandex lightweight 4-way stretch ripstop shell fabric with DWR (durable water repellent) finish |
| Inner Material               | Luxicool® cooling monofilament spacer mesh liner, complementary lightweight channel spacer mesh               |
|                              |                                                                                                               |
| Type of Plate Pocket         | Front external top loading dual plate pocket 5x8, 7x9. Back external top loading plate pocket 5x8, 7x9.       |
| Straps System                | Removable and reversible contoured ergonomic straps with controlled stretch                                   |
|                              |                                                                                                               |
| Tails                        | No Tails                                                                                                      |
| Pockets / Pouches            | None                                                                                                          |
|                              |                                                                                                               |
| Sizes                        | Custom Sizes                                                                                                  |
| Colors                       | Black, Navy, White, Tan, ODGreen                                                                              |
|                              |                                                                                                               |
|                              | Lightweight four way atratab rington aball fabria                                                             |

## **Armor Features**

- Lightweight four way stretch ripstop shell fabric High performance Luxicool® thermo regulating cooling spacer mesh liner, dual-phase change technology, with accelerated evaporation and temperature reduction by 3°-4°F
- Complementary lightweight spacer mesh liner for improved airflow Removable and reversible lightweight contoured ergonomic straps with controlled stretch
- Easy access front and back plate pockets
- Zip out front and back panels for easy accessibility
  Strategically located ergonomic Velcro® channels for easy fastening and removal
  High profile Velcro® fasteners for extra strength and durability
  Designed with Velcro® closures to allow body contouring for
- maximum comfort, reducing weight and bulk